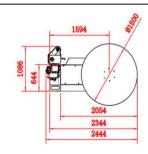

#### Smart Manufacturing & Packaging Solutions www. pallet-stretch-wrapping-machines.com.au Phone 1300 722 868

X0 Series

| del                   | X0ms                                                                                                                        | X0ms-MT                         | X0ps                          | X0ps-MT                 |
|-----------------------|-----------------------------------------------------------------------------------------------------------------------------|---------------------------------|-------------------------------|-------------------------|
| Essential Parameter   | Mechanical Stretch                                                                                                          | Mechanical Stretch+M turntable  | Pre-stretch                   | Pre-stretch+M Turntable |
|                       | Mechanical                                                                                                                  |                                 |                               |                         |
| Machine size ( mm )   | 2435*1650*2424                                                                                                              | 2797*1722*2419                  | 2435*1650*2424                | 2797*1722*2419          |
| Machine weight        | 530KG                                                                                                                       | 530KG                           | 550KG                         | 550KG                   |
| Machine power         | 1.2KW                                                                                                                       | 1.2KW                           | 1.5KW                         | 1.5KW                   |
| Voltage               | 220V                                                                                                                        |                                 |                               |                         |
| Load weight           | 1500KG                                                                                                                      | 800KG                           | 1500KG                        | 800KG                   |
| Turntable speed       | 0-12rpm                                                                                                                     |                                 |                               |                         |
| Packing speed         | 30 loads/h                                                                                                                  |                                 |                               |                         |
| Column height         | 2400mm Standard (2800mm, 3200mm and 3600mm optional, not stocked made to order)                                             |                                 |                               |                         |
| Packing height        | 2000mm Standard (2400mm, 2800mm 32mm optional, not stocked, made to order)                                                  |                                 |                               |                         |
| Turntable height      | 81mm                                                                                                                        |                                 |                               |                         |
| Turntable size        | 1650mm Standard (1800mm / 2000mm / 2200mm / 2400mm optional, not stocked, made to order)                                    |                                 |                               |                         |
| Up&down speed         | 0-5.9m/min                                                                                                                  |                                 |                               |                         |
| Pre-stretch rate      |                                                                                                                             |                                 | 250%                          | 250%                    |
| Film Width            | 500mm                                                                                                                       |                                 |                               |                         |
| Film paper Core       | 76mm                                                                                                                        |                                 |                               |                         |
| Fix film on pallet    | Manual                                                                                                                      |                                 |                               |                         |
| Certificate           |                                                                                                                             | C                               | E                             |                         |
| pearance/Craft        |                                                                                                                             |                                 |                               |                         |
| Machine materials     | Steel, Aluminum                                                                                                             |                                 |                               |                         |
| Industrial appearance | Metal plate Three Color LED - BLUE ready to run, GREEN running a cycle, RED fault dectected                                 |                                 |                               |                         |
| Indicator light       | Three C                                                                                                                     | olor LED - BLUE ready to run, G | REEN running a cycle, RED fau | ult dectected           |
| ontrol                |                                                                                                                             |                                 |                               |                         |
| Soft start & stop     | •                                                                                                                           | •                               | •                             | •                       |
| Intelligent Alarm     | •                                                                                                                           | •                               | •                             | •                       |
| Stop at original      | •                                                                                                                           | •                               | •                             | •                       |
| Turntable lock        |                                                                                                                             |                                 |                               | •                       |
| PLC                   | PCB Integrated Circuit Plate                                                                                                |                                 |                               |                         |
| Inverter              |                                                                                                                             |                                 |                               |                         |
| Sensor switch         | SICK                                                                                                                        |                                 |                               |                         |
| Touch screen          | SMART WASP                                                                                                                  |                                 |                               |                         |
| Motor                 |                                                                                                                             |                                 |                               |                         |
| Safety device         | Pressure sensitive safety stop to avoid crushing incidents - Safety brake makes it impossible for the wrapping head to drop |                                 |                               |                         |
| otional Functions     |                                                                                                                             |                                 |                               |                         |
| Top Pressure Function | 0                                                                                                                           | 0                               | 0                             | 0                       |
| Top Pressure Function |                                                                                                                             |                                 | 1001                          | 1000                    |
| Ramp                  | 0                                                                                                                           | 0                               | 0                             | 0                       |