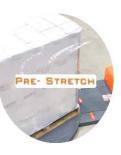

# film carriage

1. Use the touch screen to precisely adjusts the wrapping tension

X0ps with the latest cost-saving power pre-stretching

2. The maximum pre-stretching ratio is 250%, giving you impressive film saving