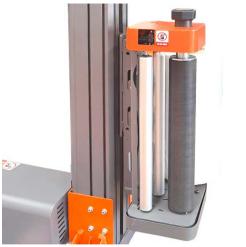

Annotation: 

With the configuration o Optional configuration 

No configuration

\*The parameter information is for reference only

3 Years

X0ms with new generation of mechanical resistance film carriage

1. Adjustable knob with physical feedback for the wrapping tension, is easy and convenient to adjust

# film carriage

1. Use the touch screen to precisely adjusts the wrapping tension

X0ps with the latest cost-saving power pre-stretching

2. The maximum pre-stretching ratio is 250%, giving you impressive film saving