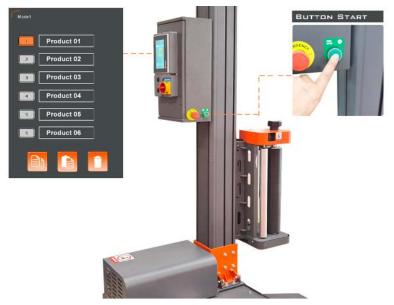

#### Intuitive and Easy to Operate Touch Screen 6 Memory Functions + One Button Start

1. Easy to operate clear bright touch screen that your operators will love

2. Six program memory function, make parameter setting easier with simple recall

3. Two levels of Password protection to stop those that like to play with setting

4. One button to start the wrapping cycle ensures convenient simple operation