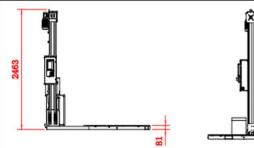

#### Smart Manufacturing & Packaging Solutions www. pallet-stretch-wrapping-machines.com.au Phone 1300 722 868

X0 Series

| del                   | X0ms                                                                                                                        | X0ms-MT                         | X0ps                          | X0ps-MT                 |
|-----------------------|-----------------------------------------------------------------------------------------------------------------------------|---------------------------------|-------------------------------|-------------------------|
| Essential Parameter   | Mechanical Stretch                                                                                                          | Mechanical Stretch+M turntable  | Pre-stretch                   | Pre-stretch+M Turntable |
|                       | Mechanical                                                                                                                  |                                 |                               |                         |
| Machine size ( mm )   | 2435*1650*2424                                                                                                              | 2797*1722*2419                  | 2435*1650*2424                | 2797*1722*2419          |
| Machine weight        | 530KG                                                                                                                       | 530KG                           | 550KG                         | 550KG                   |
| Machine power         | 1.2KW                                                                                                                       | 1.2KW                           | 1.5KW                         | 1.5KW                   |
| Voltage               | 220V                                                                                                                        |                                 |                               |                         |
| Load weight           | 1500KG                                                                                                                      | 800KG                           | 1500KG                        | 800KG                   |
| Turntable speed       | 0-12rpm                                                                                                                     |                                 |                               |                         |
| Packing speed         | 30 loads/h                                                                                                                  |                                 |                               |                         |
| Column height         | 2400mm Standard (2800mm, 3200mm and 3600mm optional, not stocked made to order)                                             |                                 |                               |                         |
| Packing height        | 2000mm Standard (2400mm, 2800mm 32mm optional, not stocked, made to order)                                                  |                                 |                               |                         |
| Turntable height      | 81mm                                                                                                                        |                                 |                               |                         |
| Turntable size        | 1650mm Standard (1800mm / 2000mm / 2200mm / 2400mm optional, not stocked, made to order)                                    |                                 |                               |                         |
| Up&down speed         | 0-5.9m/min                                                                                                                  |                                 |                               |                         |
| Pre-stretch rate      |                                                                                                                             |                                 | 250%                          | 250%                    |
| Film Width            | 500mm                                                                                                                       |                                 |                               |                         |
| Film paper Core       | 76mm                                                                                                                        |                                 |                               |                         |
| Fix film on pallet    | Manual                                                                                                                      |                                 |                               |                         |
| Certificate           |                                                                                                                             | C                               | E                             |                         |
| pearance/Craft        |                                                                                                                             |                                 |                               |                         |
| Machine materials     | Steel, Aluminum                                                                                                             |                                 |                               |                         |
| Industrial appearance | Metal plate Three Color LED - BLUE ready to run, GREEN running a cycle, RED fault dectected                                 |                                 |                               |                         |
| Indicator light       | Three C                                                                                                                     | olor LED - BLUE ready to run, G | REEN running a cycle, RED fau | ult dectected           |
| ontrol                |                                                                                                                             |                                 |                               |                         |
| Soft start & stop     | •                                                                                                                           | •                               | •                             | •                       |
| Intelligent Alarm     | •                                                                                                                           | •                               | •                             | •                       |
| Stop at original      | •                                                                                                                           | •                               | •                             | •                       |
| Turntable lock        |                                                                                                                             |                                 |                               | •                       |
| PLC                   | PCB Integrated Circuit Plate                                                                                                |                                 |                               |                         |
| Inverter              |                                                                                                                             |                                 |                               |                         |
| Sensor switch         | SICK                                                                                                                        |                                 |                               |                         |
| Touch screen          | SMART WASP                                                                                                                  |                                 |                               |                         |
| Motor                 |                                                                                                                             |                                 |                               |                         |
| Safety device         | Pressure sensitive safety stop to avoid crushing incidents - Safety brake makes it impossible for the wrapping head to drop |                                 |                               |                         |
| otional Functions     |                                                                                                                             |                                 |                               |                         |
| Top Pressure Function | 0                                                                                                                           | 0                               | 0                             | 0                       |
| Top Pressure Function |                                                                                                                             |                                 | 1001                          | 1000                    |
| Ramp                  | 0                                                                                                                           | 0                               | 0                             | 0                       |