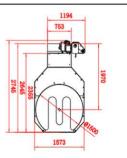

#### Smart Manufacturing & Packaging Solutions www. pallet-stretch-wrapping-machines.com.au Phone 1300 722 868

X0 Series

| del                   | X0ms                                                                                                                        | X0ms-MT                         | X0ps                          | X0ps-MT                 |
|-----------------------|-----------------------------------------------------------------------------------------------------------------------------|---------------------------------|-------------------------------|-------------------------|
| Essential Parameter   | Mechanical Stretch                                                                                                          | Mechanical Stretch+M turntable  | Pre-stretch                   | Pre-stretch+M Turntable |
|                       | Mechanical                                                                                                                  |                                 |                               |                         |
| Machine size ( mm )   | 2435*1650*2424                                                                                                              | 2797*1722*2419                  | 2435*1650*2424                | 2797*1722*2419          |
| Machine weight        | 530KG                                                                                                                       | 530KG                           | 550KG                         | 550KG                   |
| Machine power         | 1.2KW                                                                                                                       | 1.2KW                           | 1.5KW                         | 1.5KW                   |
| Voltage               | 220V                                                                                                                        |                                 |                               |                         |
| Load weight           | 1500KG                                                                                                                      | 800KG                           | 1500KG                        | 800KG                   |
| Turntable speed       | 0-12rpm                                                                                                                     |                                 |                               |                         |
| Packing speed         | 30 loads/h                                                                                                                  |                                 |                               |                         |
| Column height         | 2400mm Standard (2800mm, 3200mm and 3600mm optional, not stocked made to order)                                             |                                 |                               |                         |
| Packing height        | 2000mm Standard (2400mm, 2800mm 32mm optional, not stocked, made to order)                                                  |                                 |                               |                         |
| Turntable height      | 81mm                                                                                                                        |                                 |                               |                         |
| Turntable size        | 1650mm Standard (1800mm / 2000mm / 2200mm / 2400mm optional, not stocked, made to order)                                    |                                 |                               |                         |
| Up&down speed         | 0-5.9m/min                                                                                                                  |                                 |                               |                         |
| Pre-stretch rate      |                                                                                                                             |                                 | 250%                          | 250%                    |
| Film Width            | 500mm                                                                                                                       |                                 |                               |                         |
| Film paper Core       | 76mm                                                                                                                        |                                 |                               |                         |
| Fix film on pallet    | Manual                                                                                                                      |                                 |                               |                         |
| Certificate           |                                                                                                                             | C                               | E                             |                         |
| pearance/Craft        |                                                                                                                             |                                 |                               |                         |
| Machine materials     | Steel, Aluminum                                                                                                             |                                 |                               |                         |
| Industrial appearance | Metal plate Three Color LED - BLUE ready to run, GREEN running a cycle, RED fault dectected                                 |                                 |                               |                         |
| Indicator light       | Three C                                                                                                                     | olor LED - BLUE ready to run, G | REEN running a cycle, RED fau | ult dectected           |
| ontrol                |                                                                                                                             |                                 |                               |                         |
| Soft start & stop     | •                                                                                                                           | •                               | •                             | •                       |
| Intelligent Alarm     | •                                                                                                                           | •                               | •                             | •                       |
| Stop at original      | •                                                                                                                           | •                               | •                             | •                       |
| Turntable lock        |                                                                                                                             |                                 |                               | •                       |
| PLC                   | PCB Integrated Circuit Plate                                                                                                |                                 |                               |                         |
| Inverter              |                                                                                                                             |                                 |                               |                         |
| Sensor switch         | SICK                                                                                                                        |                                 |                               |                         |
| Touch screen          | SMART WASP                                                                                                                  |                                 |                               |                         |
| Motor                 |                                                                                                                             |                                 |                               |                         |
| Safety device         | Pressure sensitive safety stop to avoid crushing incidents - Safety brake makes it impossible for the wrapping head to drop |                                 |                               |                         |
| otional Functions     |                                                                                                                             |                                 |                               |                         |
| Top Pressure Function | 0                                                                                                                           | 0                               | 0                             | 0                       |
| Top Pressure Function |                                                                                                                             |                                 | 1001                          | 1000                    |
| Ramp                  | 0                                                                                                                           | 0                               | 0                             | 0                       |