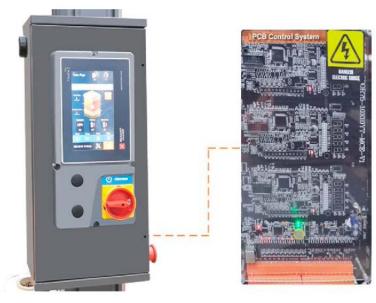

### PCB control system

**LED** Indicator

1. Four independent chips provide the smarts to control the operation of the wrapper

2. The integrated circuit system, reduces maintenance and repair cost.